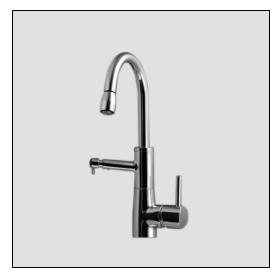

## Model number:

10.501.222.[---] 8" Reach

Deck-mounted, single-hole, side-lever mixer with high-arc swivel spout and pull-down aerator / spray and integrated soap dispenser